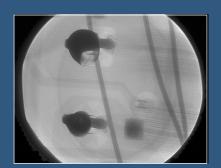

## Progressive magnification allows inspection of multiple details:

Wire Bond detail at angle

Angle view BGA solder voids

3D rendering of lack of solder fill

Lack of solder in barrel fill