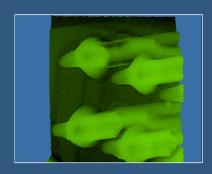

## Progressive magnification allows inspection of multiple details:

Wire Bond detail at angle

Angle view BGA solder voids

3D rendering of lack of solder fill

Lack of solder in barrel fill