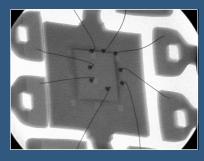

## Progressive magnification allows inspection of multiple details:

Wire Bond detail at angle

Angle view BGA solder voids

3D rendering of lack of solder fill

Lack of solder in barrel fill