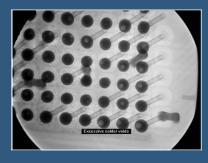

## Progressive magnification allows inspection of multiple details:

Wire Bond detail at angle

Angle view BGA solder voids

3D rendering of lack of solder fill

Lack of solder in barrel fill